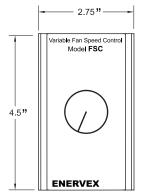

## **Description**

The FSC, Fan Speed Control, controls the speed of single-phased RS, RSV, GSV, BESF, RSIF and BESB fans and ventilators. The FSC is specifically designed to allow a user to vary the speed of split-capacitor motors. The control works by reducing the line voltage to the motor, allowing the fan to use only the energy required to maintain the desired volume of air flow (fan speed).

## **Specifications**

| Model        | EXH1126-5             | EXH1126-8 |
|--------------|-----------------------|-----------|
| Maximum Load | 5 Amps                | 8 Amps    |
| Voltage      | 1 x 120 V AC, 60 Hz   |           |
| Switch       | Rotary ON/OFF         |           |
|              | Silver alloy contacts |           |
| Use with:    | All fans, except:     | RSV 016   |
|              | RSV 016               | RSV 315   |
|              | RSV 315               | GSV 016   |
|              | GSV 016               | GSV 315   |
|              | GSV 315               |           |