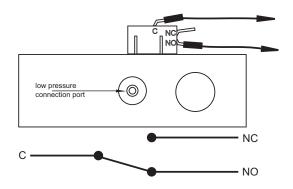

#### **Functional Description**

The differential pressure acts via diaphragm against the force of setting spring on the microswitch. The pressure switch operates without any auxiliary power.

> Volko Supply - Enervex Fan Source www.enervexfansource.com 800 685 8263