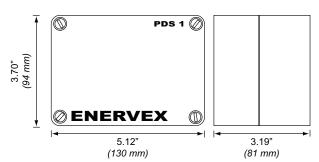

# **Specifications**

| Maximum Load         | 3 Amps @ 120 VAC                                    |
|----------------------|-----------------------------------------------------|
| Range of Operation   | .05 to .50"W.C. ( 13 to 135 Pa)                     |
| Temperature Limits   | -40°F to +190°F (-40°C to +88°C)                    |
| Max. Pressure        | 3 PSI (207 mbar)                                    |
| Wiring Connections   | 1/4" Solderless Quick Connect<br>Terminals          |
| Pressure Connections | Two plastic tubes, outside diameter of 1/4" (6.0mm) |
| Weight               | 9.6 oz. (0.275 kg)                                  |